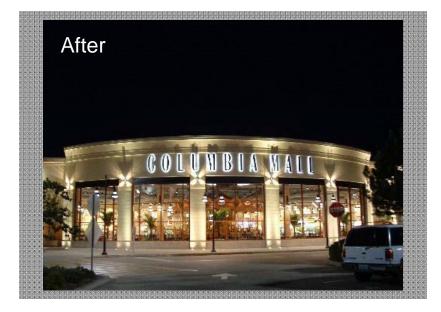

# Columbia Mall – Columbia, MO General Growth Properties

- 750,000 Square Feet Retail Restaurant, Office.
- 5 full service restaurants, 4 Anchor Tenants, and miscellaneous retailers including Abercrombie & Fitch, Ann Taylor Loft, American Eagle Outfitters, and Barnes & Noble
- Expanded/Renovated: 2004

# **Columbia Mall**