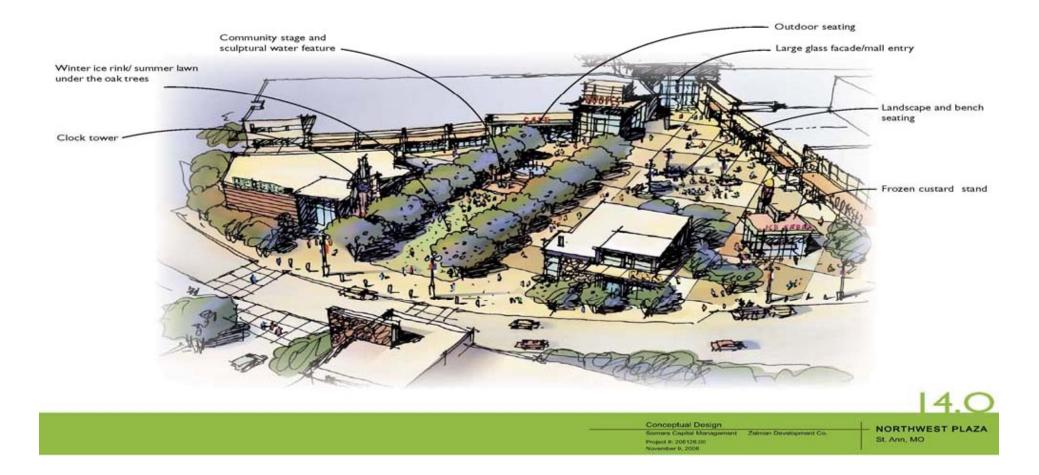

#### ENHANCE CURB APPEAL

- New Landscaping
- New Plaza/Gathering Places
- Paint Exterior Walls in Focused Areas
- New Street Amenities
- Music at the Plazas
- Exterior Facing Tenants

#### IMPROVE SITE CIRCULATION

Pylon, Monument, & Vehicular directional Signs

----

- IMPROVE PUBLIC PERCEPTION OF SAFETY & SECURITY • Improve light levels
  - Add security cameras



#### THE RENOVATION

alerior

#### REFRESH/ UPDATE THE LOOK

- New Flooring throughout
- New Paint throughout
- · New Food Court
- New RMU/Kiosks throughout
- Improve ambient light throughout
- Renovate Existing Center Court
- Water Features

#### IMPROVE CUSTOMER/ SHOPPER AMENITIES

- New Family Lounge/Restrooms
- New Kids Play Area
- New FF&E
- New feature Coffee Klosk
- New Directories
- New Customer Service Desk





















# Entry Plaza



## 10.0

Conceptual Design Semena Capital Management Zelman Development Co. Project # 201128.00 November 0.2000

NORTHWEST PLAZA

# Questions.....