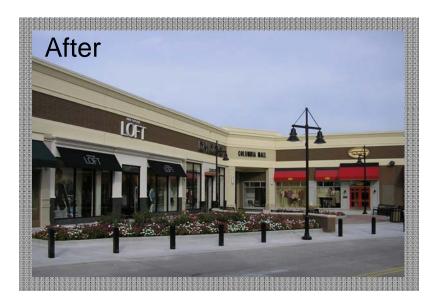

# Columbia Mall – Columbia, MO General Growth Properties

- 750,000 Square Feet Retail Restaurant, Office.
- 5 full service restaurants, 4 Anchor Tenants, and miscellaneous retailers including Abercrombie & Fitch, Ann Taylor Loft, American Eagle Outfitters, and Barnes & Noble
- Expanded/Renovated: 2004

# **Columbia Mall**

#### ENHANCE CURB APPEAL

- New Landscaping
- New Plaza/Gathering Places
- Paint Exterior Walls in Focused Areas
- New Street Amenities
- Music at the Plazas
- Exterior Facing Tenants