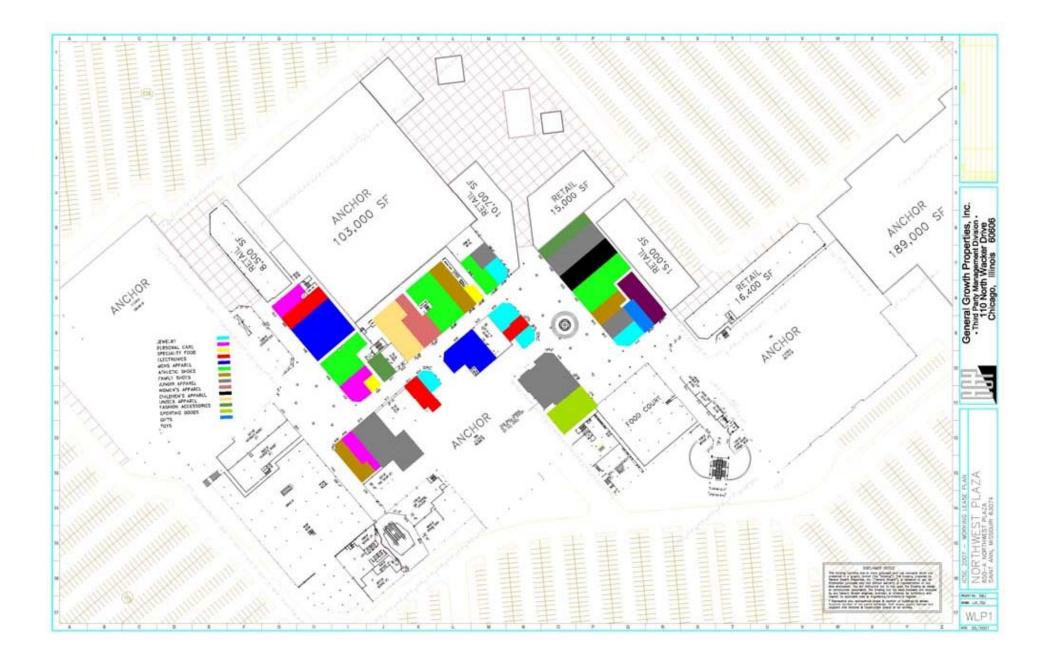

# Presentation

Redevelopment of Northwest Plaza "Lindbergh Town Center"

750

1,500 Feet