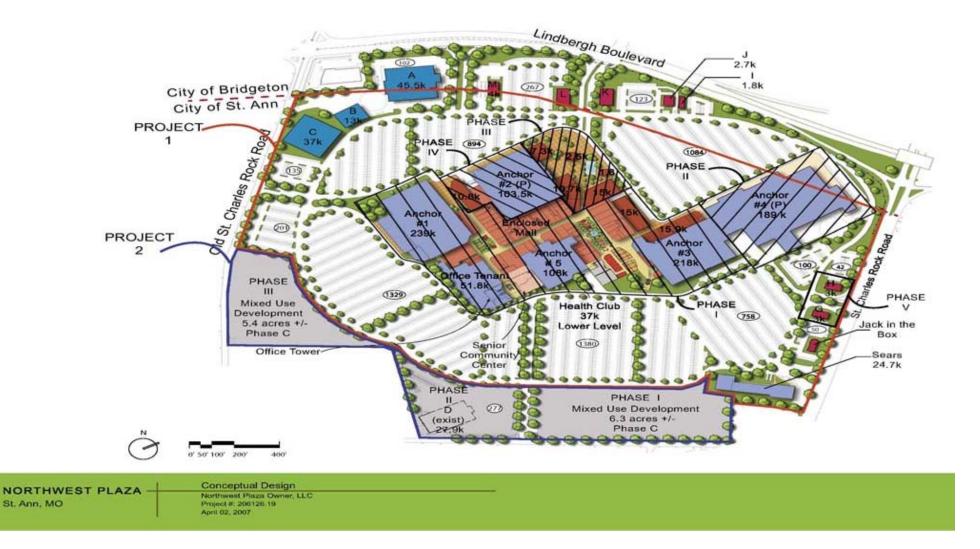

# Presentation

Redevelopment of Northwest Plaza "Lindbergh Town Center"

750

1,500 Feet

## 10.0

Conceptual Design Semena Capital Management Zelman Development Co. Project # 201128.00 November 0.2000

NORTHWEST PLAZA