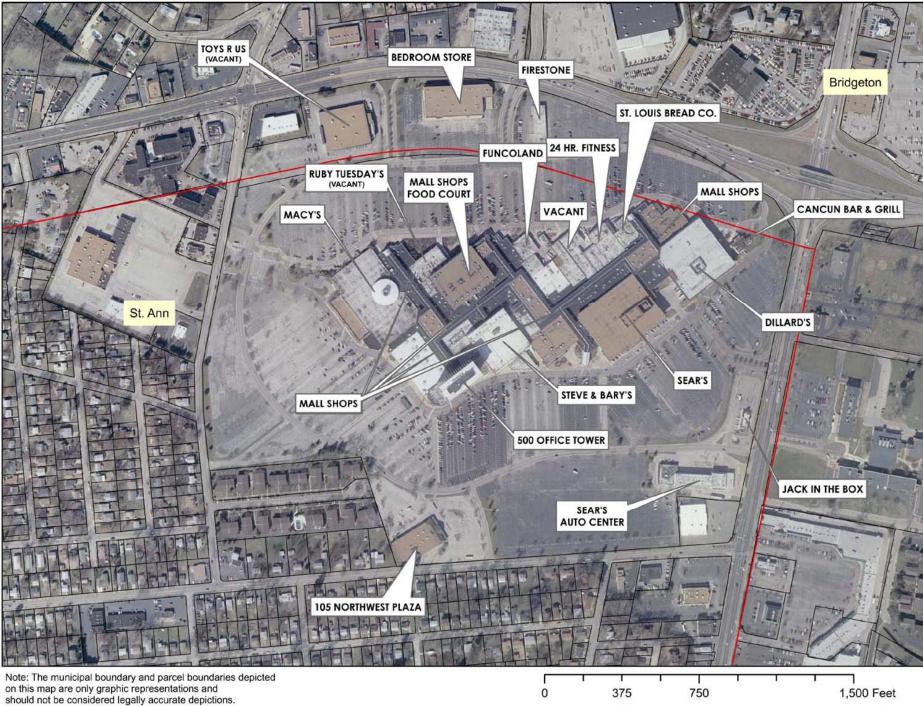

# The Woodlands - Woodlands, TX General Growth Properties

- 165,000 Square Feet Retail Restaurant, Office.
- 5 restaurants and 10 key lifestyle retailers including The Cheesecake Factory, Barnes & Noble, the Sonoma Group retailers, Anthropologie and Urban Outfitters.
- Opened May 2004.

## The Woodlands